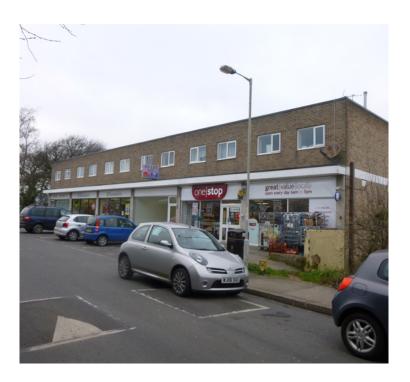

#### **DESCRIPTION/LOCATION**

Prominently situated within a busy neighbourhood retail parade between One Stop and Barnardo's, the premises comprise a ground floor retail unit with lower ground floor store and staff facilities. The premises benefit from off road parking directly to the front of the parade.