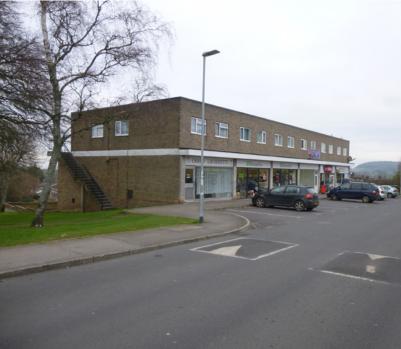

#### **DESCRIPTION/LOCATION**

Prominently situated within a busy neighbourhood retail parade between One Stop and Barnardo's, the premises comprise a ground floor retail unit with lower ground floor store and staff facilities. The premises benefit from off road parking directly to the front of the parade.