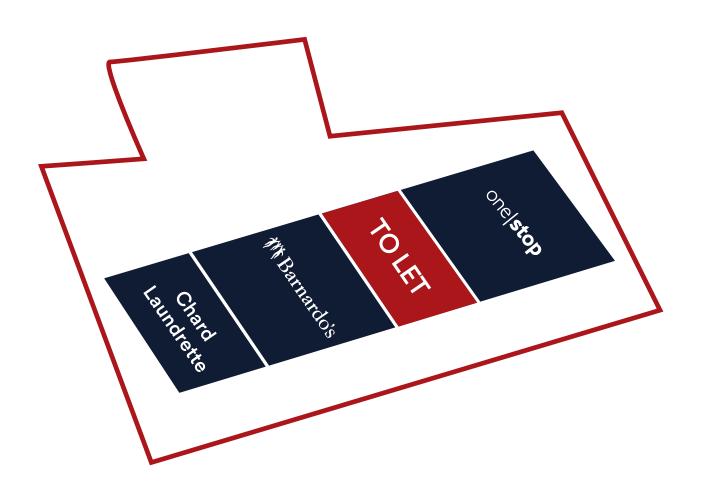

#### **DESCRIPTION/LOCATION**

Prominently situated within a busy neighbourhood retail parade between One Stop and Barnardo's, the premises comprise a ground floor retail unit with lower ground floor store and staff facilities. The premises benefit from off road parking directly to the front of the parade.